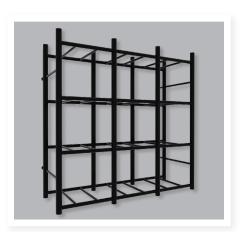

**65001 – 8 TOTE WHITE** 46 W x 68 H x 27.5 D in Holds up to 800 lb

65002 – 12 TOTE WHITE 68 W x 69 H x 27.5 D in Holds up to 1200 lb

65012 – 12 TOTE HD BLACK 68 W x 69 H x 27.5 D in Holds up to 1200 lb