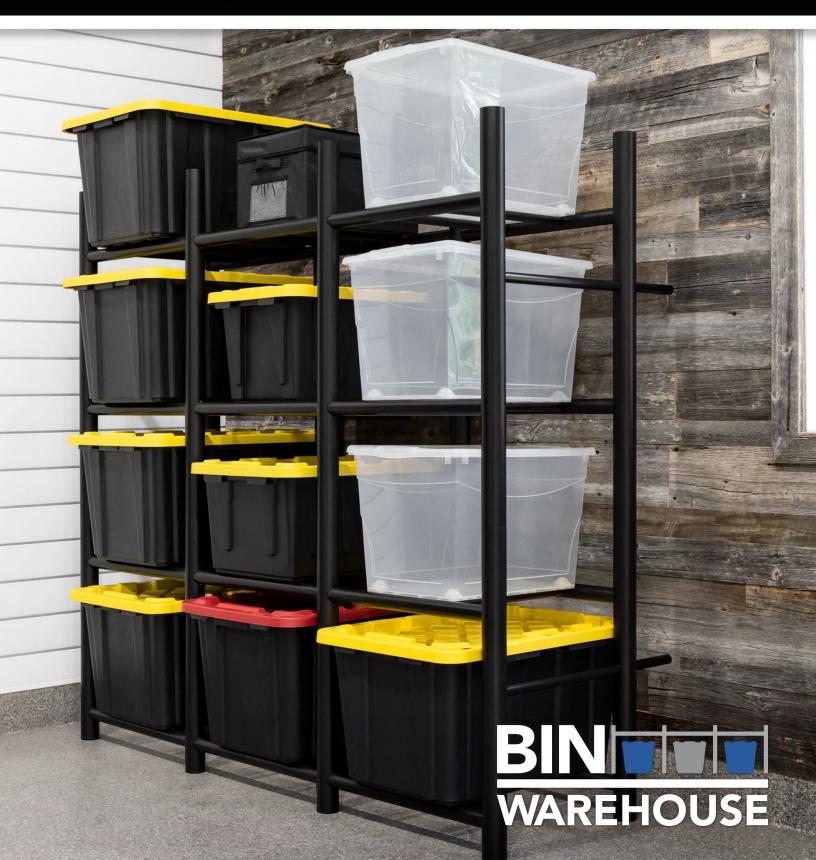

## Bin Warehouse provides home and office shelving for organizing and storing totes, bins and file boxes.

Storage bins have been used for home storage for many years, helping you organize anything from sports equipment, to cleaning supplies, seasonal items, kids toys and much more. Bin warehouse racks are built for you to easily and safely store all of your bins, for years of use! **Perfect for use in home, garage, basement, closet, and office organization!** 

**65001 – 8 TOTE WHITE** 46 W x 68 H x 27.5 D in Holds up to 800 lb

65002 – 12 TOTE WHITE 68 W x 69 H x 27.5 D in Holds up to 1200 lb

65012 – 12 TOTE HD BLACK 68 W x 69 H x 27.5 D in Holds up to 1200 lb