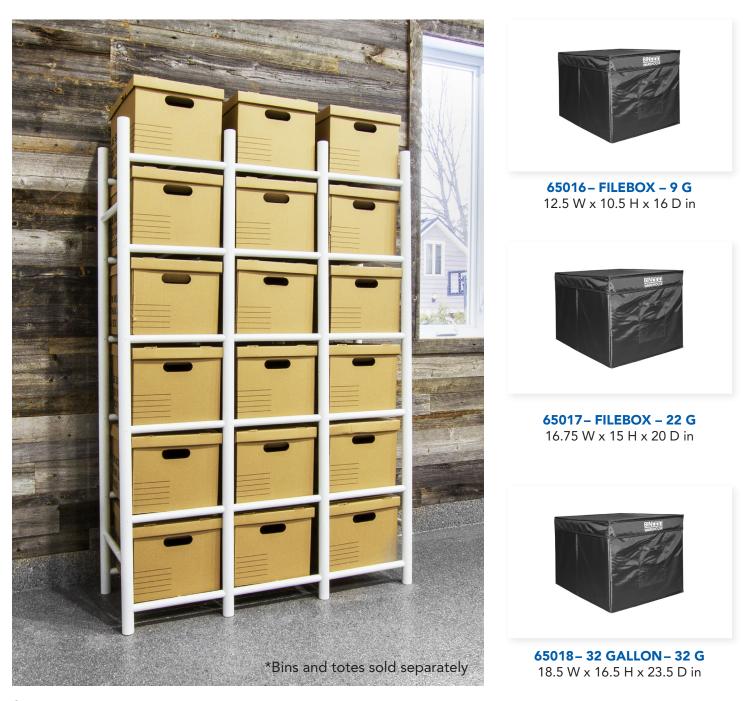

**65004 - 8 FILEBOX** 30 W x 39 H x 16.5 D in Holds up to 450 lb

**65005 – 18 FILEBOX** 45 W x 68 H x 16.5 D in Holds up to 1000 lb

**65003– 12 TOTE COMPACT** 59 W x 58.5 H x 21.5 D in Holds up to 600 lb