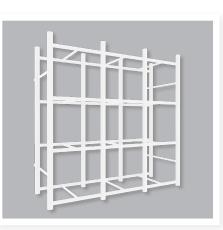

**65001 – 8 TOTE WHITE** 46 W x 68 H x 27.5 D in Holds up to 800 lb

65002 – 12 TOTE WHITE 68 W x 69 H x 27.5 D in Holds up to 1200 lb

65012 – 12 TOTE HD BLACK 68 W x 69 H x 27.5 D in Holds up to 1200 lb