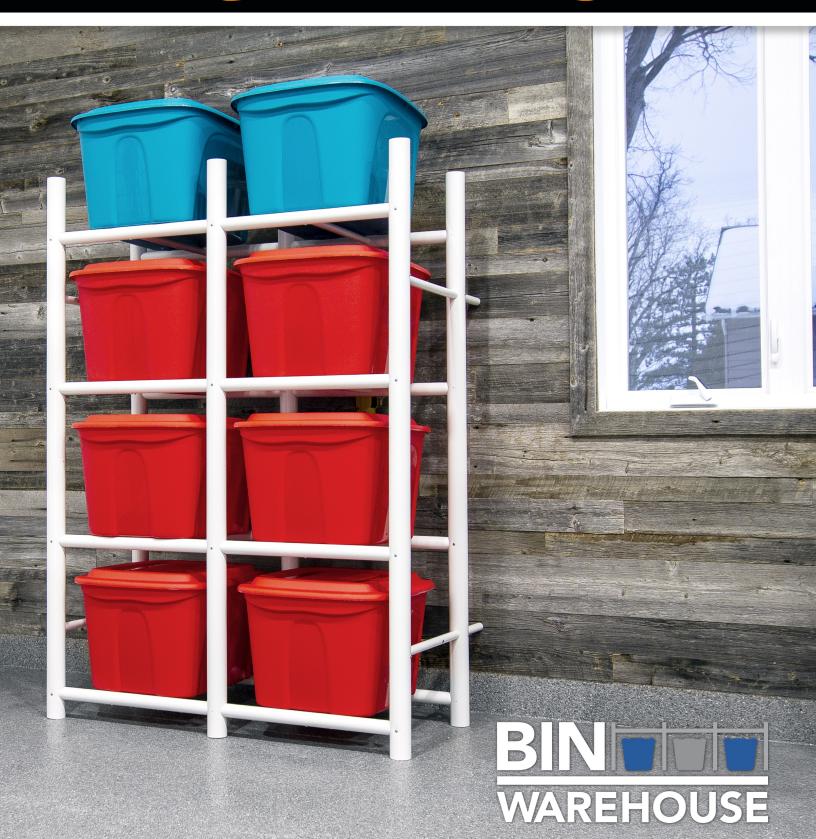

## Bin Warehouse provides home and office shelving for organizing and storing totes, bins and file boxes.

Storage bins have been used for home storage for many years, helping you organize anything from sports equipment, to cleaning supplies, seasonal items, kids toys and much more. Bin warehouse racks are built for you to easily and safely store all of your bins, for years of use! **Perfect for use in home, garage, basement, closet, and office organization!** 

**65001 – 8 TOTE WHITE** 46 W x 68 H x 27.5 D in Holds up to 800 lb

65002 – 12 TOTE WHITE 68 W x 69 H x 27.5 D in Holds up to 1200 lb

65012 – 12 TOTE HD BLACK 68 W x 69 H x 27.5 D in Holds up to 1200 lb