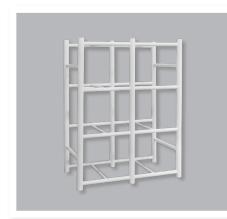

**65004 - 8 FILEBOX** 30 W x 39 H x 16.5 D in Holds up to 450 lb

**65005 – 18 FILEBOX** 45 W x 68 H x 16.5 D in Holds up to 1000 lb

**65003– 12 TOTE COMPACT** 59 W x 58.5 H x 21.5 D in Holds up to 600 lb