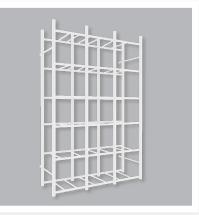

**65004 - 8 FILEBOX** 30 W x 39 H x 16.5 D in Holds up to 450 lb

**65005 – 18 FILEBOX** 45 W x 68 H x 16.5 D in Holds up to 1000 lb

**65003– 12 TOTE COMPACT** 59 W x 58.5 H x 21.5 D in Holds up to 600 lb