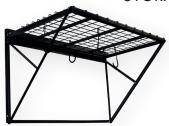

#### **Heavy duty** wall storage system

This all-in-one organizational system is designed to provide maximum storage without loss of floor space. ProRack's patented design features shelf storage for bulky items on top and plenty of space to hang bikes, golf clubs and other gear below.

- ▼ The modular ProRack system allows you to add more ProRacks even once your first rack is installed.
- Easy to install directly to your wall
- Assembled dimensions: 48 x 28 x 28 in (W x H x D)
- Includes 6 S hooks.
- Supports up to 800 lb\*