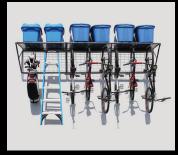

#### Add more ProRacks as needed

Patented modular system allows you to easily add more ProRacks once your first rack is installed.

2 ProRacks (8 ft/2.44 m)

3 ProRacks (12 ft/3.66 m)