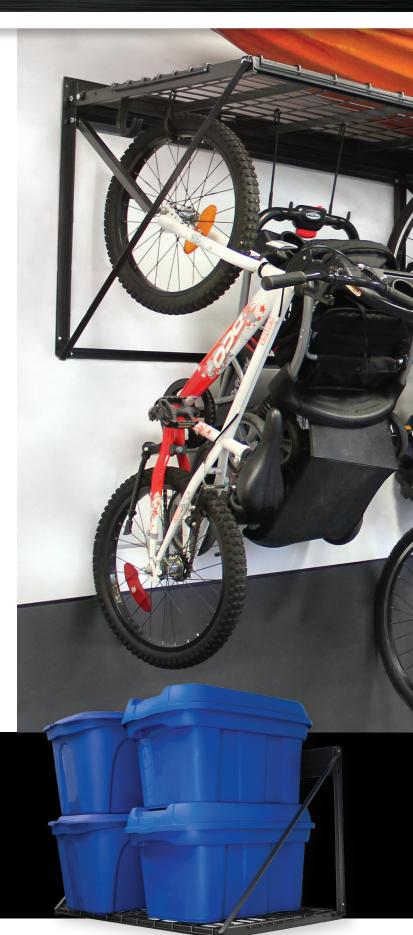

#### **Heavy duty** wall storage system

This all-in-one organizational system is designed to provide maximum storage without loss of floor space. ProRack's patented design features shelf storage for bulky items on top and plenty of space to hang bikes, golf clubs and other gear below.

#### Add more ProRacks as needed

Patented modular system allows you to easily add more ProRacks once your first rack is installed.

2 ProRacks (8 ft/2.44 m)

3 ProRacks (12 ft/3.66 m)