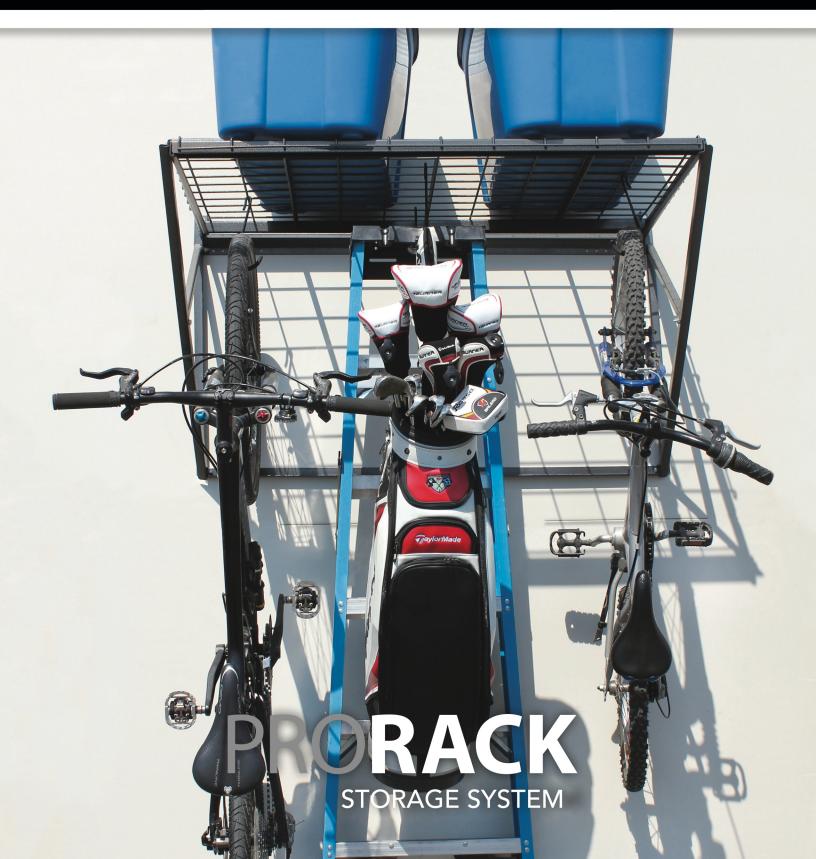

#### **Heavy duty** wall storage system

This all-in-one organizational system is designed to provide maximum storage without loss of floor space. ProRack's patented design features shelf storage for bulky items on top and plenty of space to hang bikes, golf clubs and other gear below.

- ▼ The modular ProRack system allows you to add more ProRacks even once your first rack is installed.
- Easy to install directly to your wall
- Assembled dimensions: 48 x 28 x 28 in (W x H x D)
- Includes 6 S hooks.
- Supports up to 800 lb\*