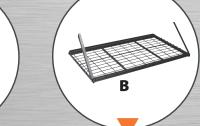

### **PRORACK ACCESSORIES**

Turn your ProRack into a complete organization system with the following accessories:

**Ball organizer** 

**Shelf** 

Tire storage

**Double hook** 

Simply clip your basket onto the side of your ProRack for easy accessibility and visibility of all your sports gear in one neat location. Supports 30 lb.

Double your shelf space and still have the possibility to hang items below your existing ProRack. Shelf supports 300 lb.

Installs below your existing ProRack; fits 4 tires up to 11.5 in. wide, 30 in. diameter. These handy 6 in. double hooks are ideal for hanging storage on the sides of your ProRack(s). Supports 30 lb.