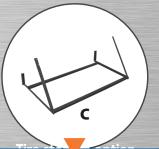

#### Tire rack

If you are looking for a simple tire storage solution, our wall mounted tire rack supports up to 4 tires, 11.5 in. wide, max 400 lb.