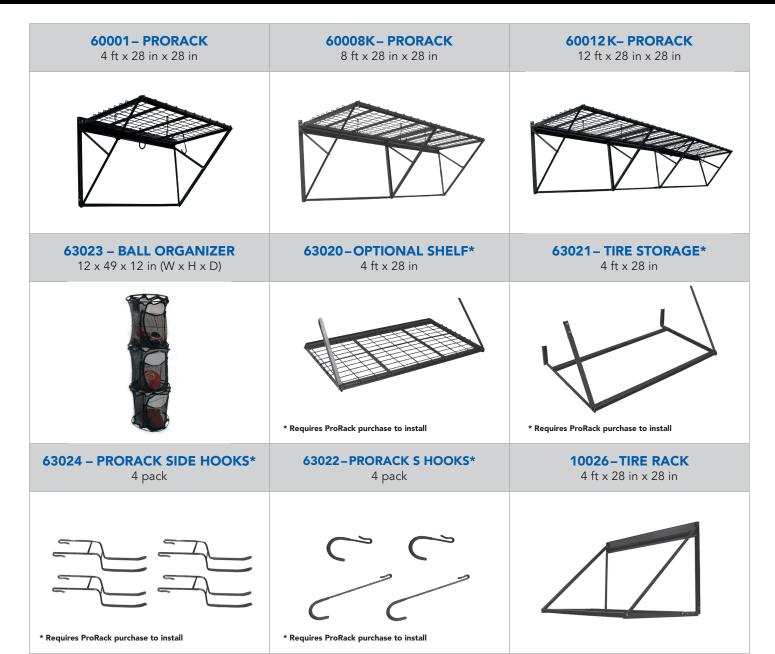

# PRORACK

- ▼ The modular ProRack system allows you to add more ProRacks even once your first rack is installed.
- Easy to install directly to your wall
- Assembled dimensions: 48 x 28 x 28 in (W x H x D)
- Includes 6 S hooks.
- Supports up to 800 lb\*

### **PRORACK ACCESSORIES**

Turn your ProRack into a complete organization system with the following accessories:

**Ball organizer** 

**Shelf** 

Tire storage

**Double hook** 

Simply clip your basket onto the side of your ProRack for easy accessibility and visibility of all your sports gear in one neat location. Supports 30 lb.

Double your shelf space and still have the possibility to hang items below your existing ProRack. Shelf supports 300 lb.

Installs below your existing ProRack; fits 4 tires up to 11.5 in. wide, 30 in. diameter. These handy 6 in. double hooks are ideal for hanging storage on the sides of your ProRack(s). Supports 30 lb.

#### Tire rack

If you are looking for a simple tire storage solution, our wall mounted tire rack supports up to 4 tires, 11.5 in. wide, max 400 lb.