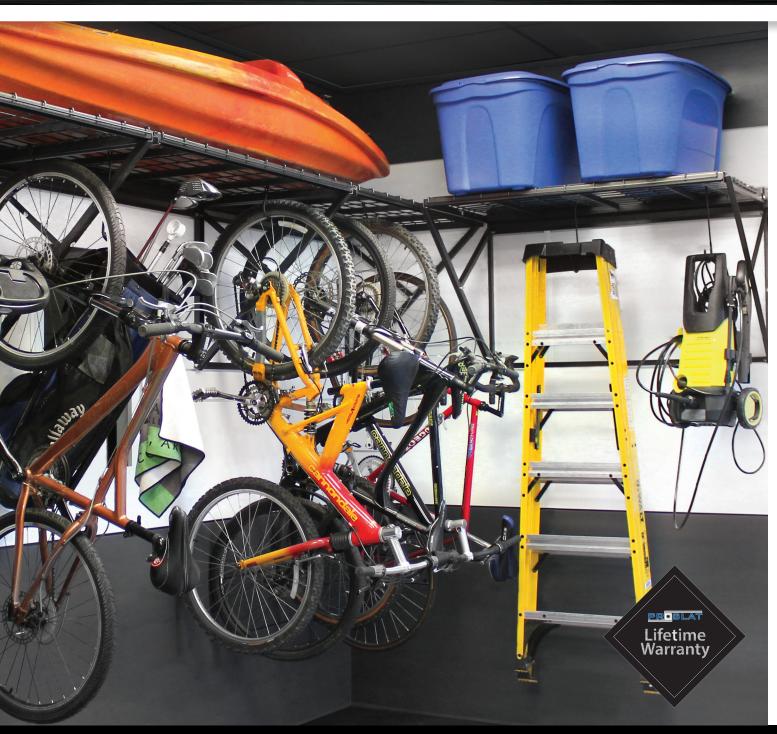

#### **Heavy duty** wall storage system

This all-in-one organizational system is designed to provide maximum storage without loss of floor space. ProRack's patented design features shelf storage for bulky items on top and plenty of space to hang bikes, golf clubs and other gear below.

- ▼ The modular ProRack system allows you to add more ProRacks even once your first rack is installed.
- Easy to install directly to your wall
- Assembled dimensions: 48 x 28 x 28 in (W x H x D)
- Includes 6 S hooks.
- Supports up to 800 lb\*