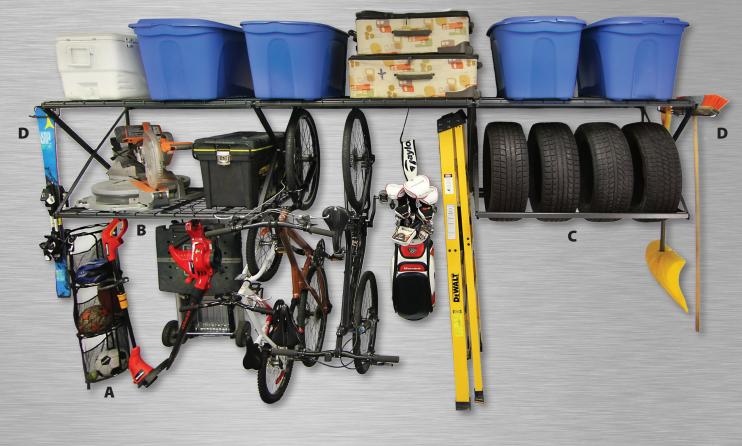

#### **Heavy duty** wall storage system

This all-in-one organizational system is designed to provide maximum storage without loss of floor space. ProRack's patented design features shelf storage for bulky items on top and plenty of space to hang bikes, golf clubs and other gear below.

### **PRORACK ACCESSORIES**

Turn your ProRack into a complete organization system with the following accessories:

**Ball organizer** 

**Shelf** 

Tire storage

**Double hook** 

Simply clip your basket onto the side of your ProRack for easy accessibility and visibility of all your sports gear in one neat location. Supports 30 lb.

Double your shelf space and still have the possibility to hang items below your existing ProRack. Shelf supports 300 lb.

Installs below your existing ProRack; fits 4 tires up to 11.5 in. wide, 30 in. diameter. These handy 6 in. double hooks are ideal for hanging storage on the sides of your ProRack(s). Supports 30 lb.

#### Tire rack

If you are looking for a simple tire storage solution, our wall mounted tire rack supports up to 4 tires, 11.5 in. wide, max 400 lb.