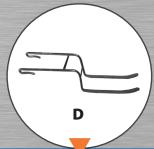

### **PRORACK ACCESSORIES**

Turn your ProRack into a complete organization system with the following accessories:

**Ball organizer** 

**Shelf** 

Tire storage

**Double hook** 

Simply clip your basket onto the side of your ProRack for easy accessibility and visibility of all your sports gear in one neat location. Supports 30 lb.

Double your shelf space and still have the possibility to hang items below your existing ProRack. Shelf supports 300 lb.

Installs below your existing ProRack; fits 4 tires up to 11.5 in. wide, 30 in. diameter. These handy 6 in. double hooks are ideal for hanging storage on the sides of your ProRack(s). Supports 30 lb.