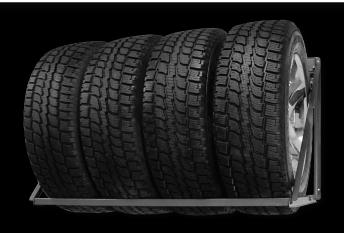

#### Tire rack

If you are looking for a simple tire storage solution, our wall mounted tire rack supports up to 4 tires, 11.5 in. wide, max 400 lb.