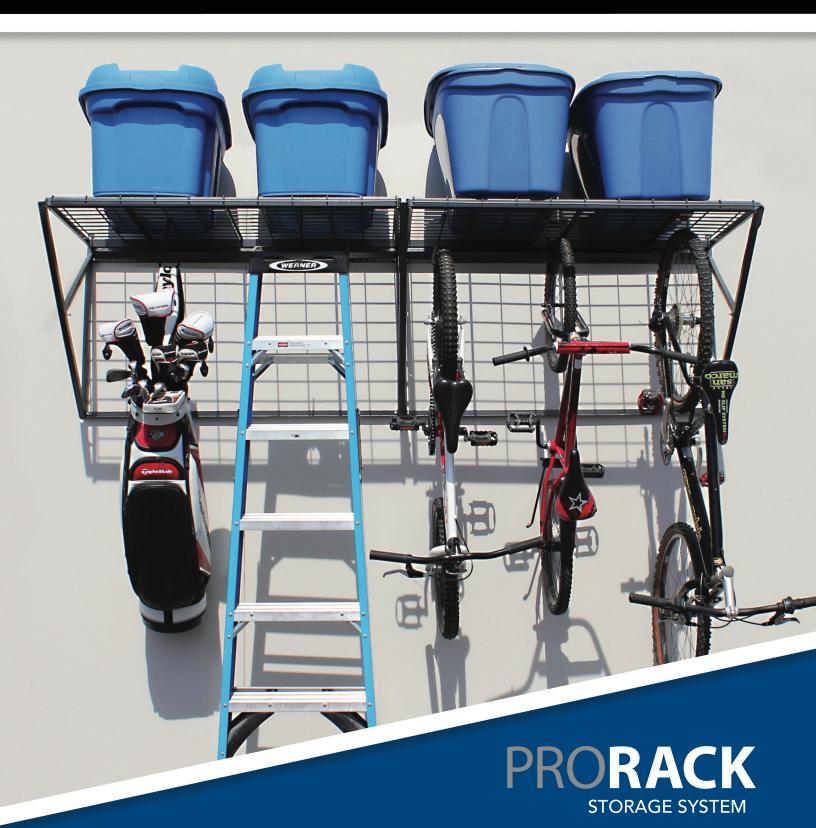

# PRORACK

#### **Heavy duty** wall storage system

This all-in-one organizational system is designed to provide maximum storage without loss of floor space. ProRack's patented design features shelf storage for bulky items on top and plenty of space to hang bikes, golf clubs and other gear below.

- ▼ The modular ProRack system allows you to add more ProRacks even once your first rack is installed.
- Easy to install directly to your wall
- Assembled dimensions: 48 x 28 x 28 in (W x H x D)
- Includes 6 S hooks.
- Supports up to 800 lb\*

\* Supports 800 lb when bolted to studs. Total weight capacity for 4 foot section is 800 lb including any options and all accessories.