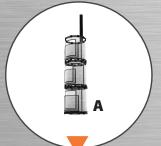

# PRORACK

#### **Heavy duty** wall storage system

This all-in-one organizational system is designed to provide maximum storage without loss of floor space. ProRack's patented design features shelf storage for bulky items on top and plenty of space to hang bikes, golf clubs and other gear below.

- ▼ The modular ProRack system allows you to add more ProRacks even once your first rack is installed.
- Easy to install directly to your wall
- Assembled dimensions: 48 x 28 x 28 in (W x H x D)
- Includes 6 S hooks.
- Supports up to 800 lb\*