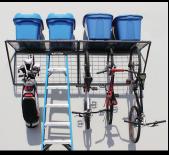

#### Add more ProRacks as needed

Patented modular system allows you to easily add more ProRacks once your first rack is installed.

2 ProRacks (8 ft/2.44 m)

3 ProRacks (12 ft/3.66 m)