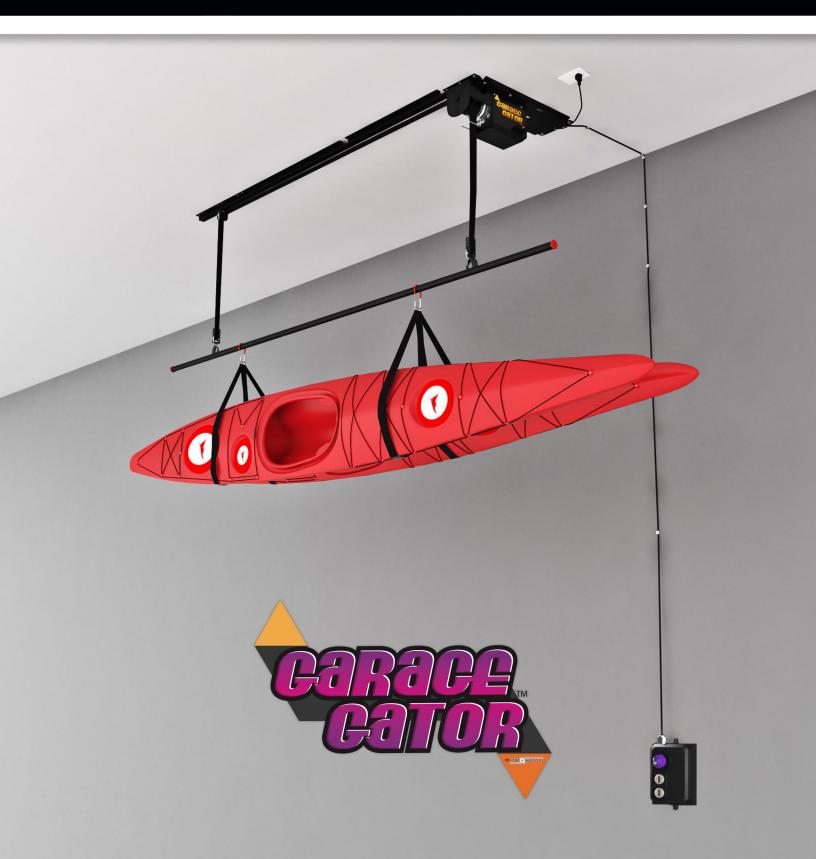

220 lb capacity/Up to 4 bikes

**Double Canoe or Kayak Lift Kit** 

66064K 220 lb capacity