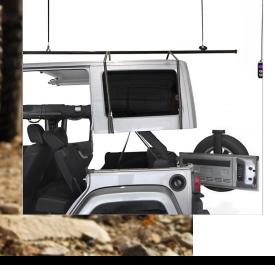

66067K 220 lb capacity/Fits 2 or 4 door

#### Jeep<sup>®</sup> Hard Top Lift

Jeep<sup>®</sup> hard tops are big, heavy and always in the way. Our new electric lifts make storing your roof a breeze. Simply back underneath, install the straps and away it goes.