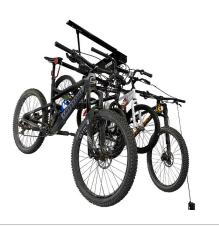

220 lb capacity/Up to 4 bikes

**Double Canoe or Kayak Lift Kit** 

66064K 220 lb capacity