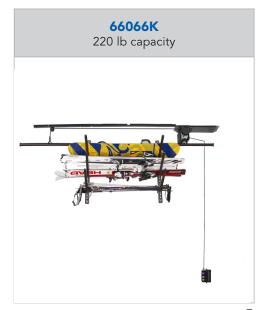

220 lb capacity/Up to 4 bikes

**Double Canoe or Kayak Lift Kit** 

66064K 220 lb capacity