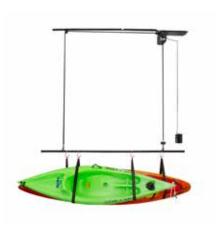

220 lb capacity/Up to 4 bikes

**Double Canoe or Kayak Lift Kit** 

66064K 220 lb capacity