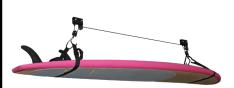

ts 2 or 4 door

#### Jeep<sup>®</sup> Hard Top Lift

Jeep<sup>®</sup> hard tops are big, heavy and always in the way. Our new electric lifts make storing your roof a breeze. Simply back underneath, install the straps and away it goes.



#### **Manual Hoist**

The Proslat Heavy Duty Hoist is a superb way to store bulky items overhead that require frequent access!

- Easy to install
- Hoist system makes for more efficient use of overhead space
- Great for storing bikes, kayaks, ladders and other large, bulky items
- Robust engineering allows you to lift heavy items

- Includes 2 nylon straps
- Dual pulley system allows a single person to raise and lower objects with safety and ease
- Solid locking mechanism prevents accidental release
- Lifetime warranty

**66012 – HOIST** 100 lb capacity