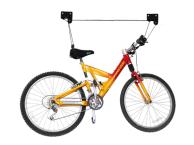

220 lb capacity/Up to 4 bikes

**Double Canoe or Kayak Lift Kit** 

66064K 220 lb capacity