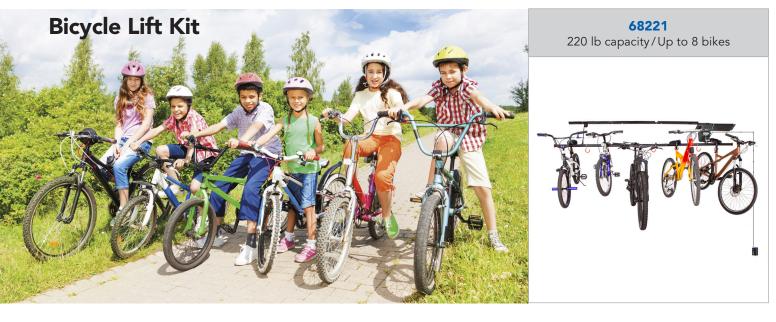

## **LIFTS & HOIST**

From kayaks to coolers, we have a lift for you. Stop battling Christmas trees, paddle boards, Jeep<sup>®</sup> tops, and other storage nightmares.

Proslat Garage Gator lifts and hoists are easy to install and permit one person to lift and lower things with ease. Motorized lifts feature a key lock switch and plug into any standard household outlet.









220 lb capacity/Up to 4 bikes



**Double Canoe or Kayak Lift Kit** 

66064K 220 lb capacity



# **LIFTS & HOIST**







68224K 220 lb capacity/Up to 4 bikes











### Water and Snow Sports Lift Kit







## **LIFTS & HOIST**

#### Garage Gator Golf Storage Lift

Your golf gear deserves proper storage away from clutter and possible mishap. The Proslat Garage Gator Golf Storage Lift will securely get your valuable gear organized for safe keeping all while maximizing floor space in your garage.







66067K 220 lb capacity/Fits 2 or 4 door

#### Jeep<sup>®</sup> Hard Top Lift

Jeep<sup>®</sup> hard tops are big, heavy and always in the way. Our new electric lifts make storing your roof a breeze. Simply back underneath, install the straps and away it goes.



#### **Manual Hoist**

The Proslat Heavy Duty Hoist is a superb way to store bulky items overhead that require frequent access!

- Easy to inst