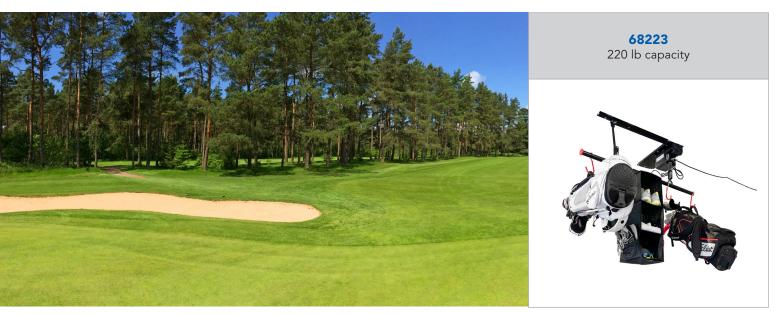

#### Garage Gator Golf Storage Lift

Your golf gear deserves proper storage away from clutter and possible mishap. The Proslat Garage Gator Golf Storage Lift will securely get your valuable gear organized for safe keeping all while maximizing floor space in your garage.