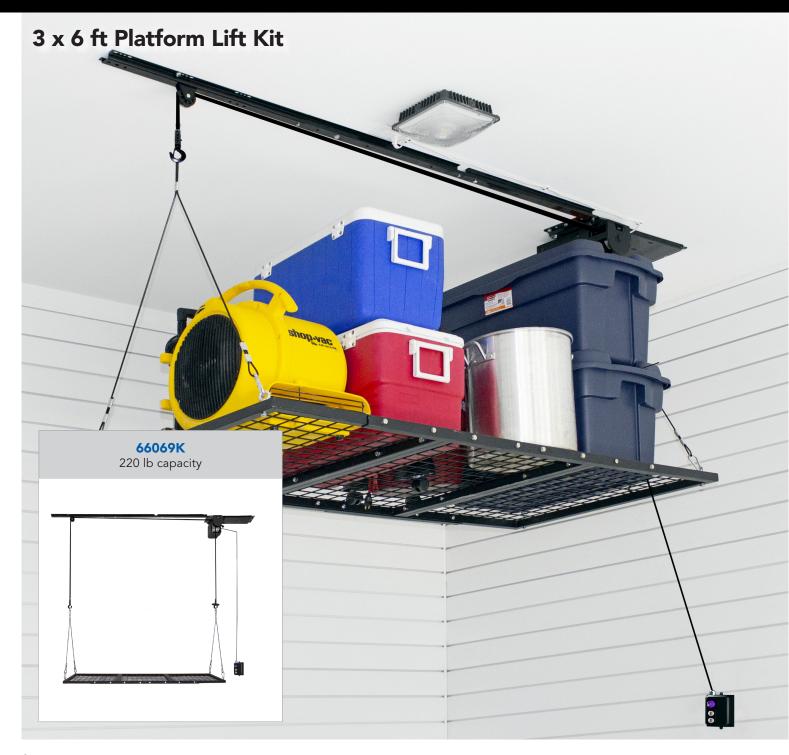

## **LIFTS & HOIST**

From kayaks to coolers, we have a lift for you. Stop battling Christmas trees, paddle boards, Jeep<sup>®</sup> tops, and other storage nightmares.

Proslat Garage Gator lifts and hoists are easy to install and permit one person to lift and lower things with ease. Motorized lifts feature a key lock switch and plug into any standard household outlet.









220 lb capacity/Up to 4 bikes



**Double Canoe or Kayak Lift Kit** 

66064K 220 lb capacity



# **LIFTS & HOIST**







68224K 220 lb capacity/Up to 4 bikes











### Water and Snow Sports Lift Kit







## **LIFTS & HOIST**

#### Garage Gator Golf Storage Lift

Your golf gear deserves proper storage away from clutter and possible mishap. The Proslat Garage Gator Golf Storage Lift will securely get your valuable gear organized for safe keeping all while maximizing floor space in your garage.







66067K 220 lb capacity/Fits 2 or 4 door

#### Jeep<sup>®</sup> Hard Top Lift

Jeep<sup>®</sup> hard tops are big, heavy and always in the way. Our new electric lifts make storing your roof a breeze. Simply back underneath, install the straps and away it goes.



#### **Manual Ho