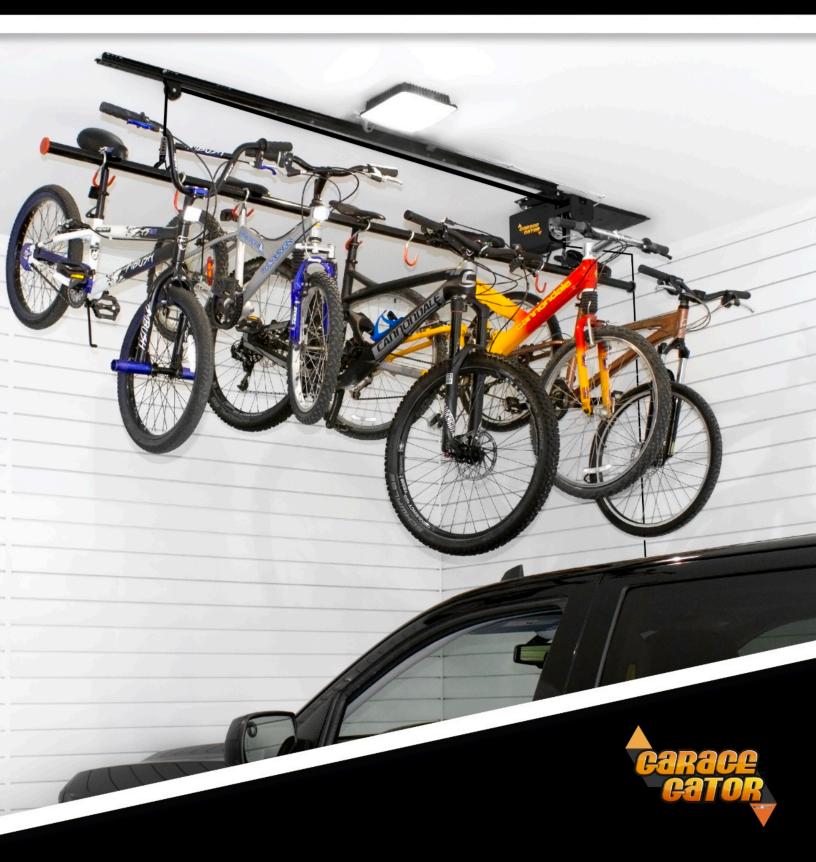

## **LIFTS & HOIST**

From kayaks to coolers, we have a lift for you. Stop battling Christmas trees, paddle boards, Jeep<sup>®</sup> tops, and other storage nightmares.

Proslat Garage Gator lifts and hoists are easy to install and permit one person to lift and lower things with ease. Motorized lifts feature a key lock switch and plug into any standard household outlet.